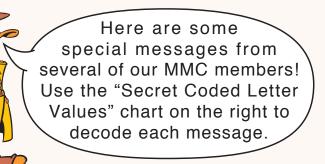

| Secret       | Coded Lette   | r Values      |
|--------------|---------------|---------------|
| 0 = '        | 9 = <b>N</b>  | 18 = <b>D</b> |
| 1 = <b>F</b> | 10 = I        | 19 = <b>B</b> |
| 2 = M        | 11 = L        | 20 = <b>P</b> |
| 3 = <b>H</b> | 12 = <b>R</b> | 21 = <b>W</b> |
| 4 = <b>G</b> | 13 = <b>X</b> | 22 = <b>T</b> |
| 5 = <b>O</b> | 14 = <b>C</b> | 23 = <b>Q</b> |
| 6 = <b>A</b> | 15 = <b>J</b> | 24 = <b>Z</b> |
| 7 = <b>S</b> | 16 = Y        | 25 = <b>U</b> |
| 8 = <b>E</b> | 17 = <b>K</b> | 26 = V        |
|              |               |               |