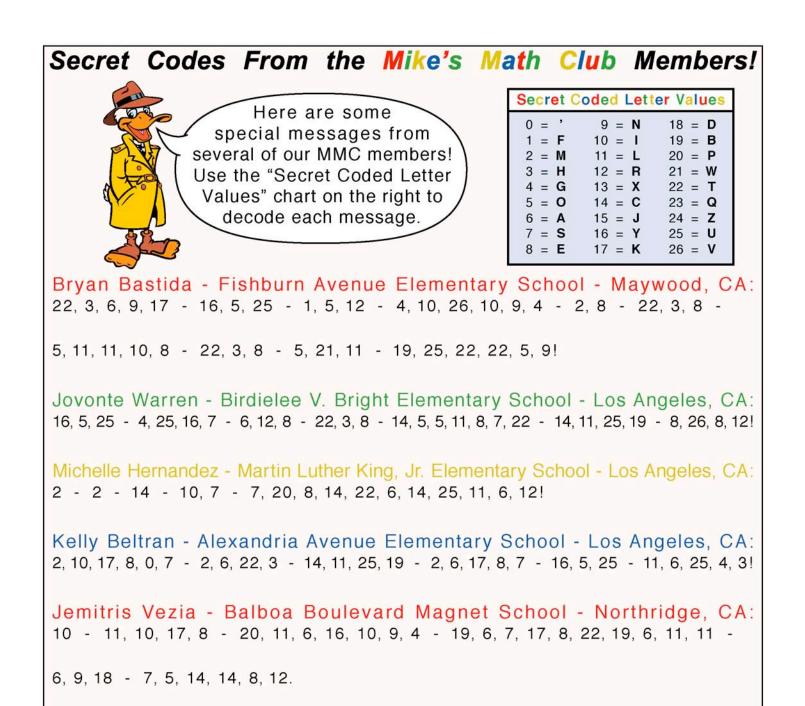

Monica Martinez - Balboa Boulevard Magnet School - Northridge, CA: 2 - 2 - 14 - 10, 7 - 22, 3, 8 - 21, 6, 16 - 22, 5 - 11, 8, 6, 12, 9 - 6, 9, 18 - 3, 6, 26, 8 -

1, 25, 9 - 6, 22 - 22, 3, 8 - 7, 6, 2, 8 - 22, 10, 2, 8. 6, 2, 6, 24, 10, 9, 4 - 10, 7, 9, 0, 22 - 10, 22?

Samantha Donahue - Shenandoah Street Elementary School - Los Angeles, CA: 22, 3, 8 - 14, 11, 6, 7, 7 - 7, 6, 21 - 22, 3, 8 - 20, 10, 14, 22, 25, 12, 8, 7 - 5, 9 -

22, 3, 8 - 2 - 2 - 14 - 21, 8, 19 - 7, 10, 22, 8. 21, 8 - 11, 10, 17, 8 - 22, 3, 8, 2.

7, 5, 2, 8 - 21, 8, 12, 8 - 1, 25, 9, 9, 16.

| Secret       | Coded Lette   | r Values      |
|--------------|---------------|---------------|
| 0 = '        | 9 = <b>N</b>  | 18 = <b>D</b> |
| 1 = <b>F</b> | 10 = I        | 19 = <b>B</b> |
| 2 = M        | 11 = L        | 20 = <b>P</b> |
| 3 = <b>H</b> | 12 = <b>R</b> | 21 = <b>W</b> |
| 4 = <b>G</b> | 13 = <b>X</b> | 22 = <b>T</b> |
| 5 = <b>O</b> | 14 = <b>C</b> | 23 = <b>Q</b> |
| 6 = <b>A</b> | 15 = <b>J</b> | 24 = <b>Z</b> |
| 7 = <b>S</b> | 16 = <b>Y</b> | 25 = <b>U</b> |
| 8 = <b>E</b> | 17 = <b>K</b> | 26 = V        |
|              |               |               |

Anissa Moore - Martin Luther King, Jr. Elementary School - Los Angeles, CA: 10, 0, 11, 11 - 9, 8, 26, 8, 12 - 1, 5, 12, 4, 8, 22 - 2 - 2 - 14 - 19, 8, 14, 6, 25, 7, 8 -

22, 3, 8, 16, 0, 12, 8 - 8, 13, 22, 12, 6, 5, 12, 18, 10, 9, 6, 12, 16!

Melissa Rojas - Birdielee V. Bright Elementary School - Los Angeles, CA: 10 - 8, 9, 15, 5, 16 - 21, 8, 6, 12, 10, 9, 4 - 2, 16 - 3, 5, 11, 11, 10, 8 -

3, 6, 2, 7, 22, 8, 12 - 19, 25, 22, 22, 5, 9!

Moriah Harden - Balboa Boulevard Magnet School - Northridge, CA: 10 - 11, 5, 26, 8 - 22, 3, 8 - 19, 25, 2, 20, 8, 12 - 7, 22, 10, 14, 17, 8, 12 -