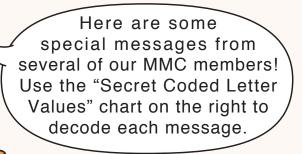

| Secret       | Coded Lette   | r Values      |
|--------------|---------------|---------------|
| 0 = '        | 9 = <b>N</b>  | 18 = <b>D</b> |
| 1 = <b>F</b> | 10 = I        | 19 = <b>B</b> |
| 2 = M        | 11 = L        | 20 = <b>P</b> |
| 3 = <b>H</b> | 12 = <b>R</b> | 21 = <b>W</b> |
| 4 = <b>G</b> | 13 = <b>X</b> | 22 = <b>T</b> |
| 5 = <b>O</b> | 14 = <b>C</b> | 23 = <b>Q</b> |
| 6 = <b>A</b> | 15 = <b>J</b> | 24 = <b>Z</b> |
| 7 = <b>S</b> | 16 = Y        | 25 = <b>U</b> |
| 8 = <b>E</b> | 17 = <b>K</b> | 26 = V        |
|              |               |               |