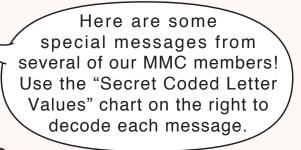

| Secret       | Coded Lette   | r Values      |
|--------------|---------------|---------------|
| 0 = '        | 9 = <b>N</b>  | 18 = <b>D</b> |
| 1 = <b>F</b> | 10 = I        | 19 = <b>B</b> |
| 2 = M        | 11 = L        | 20 = <b>P</b> |
| 3 = <b>H</b> | 12 = <b>R</b> | 21 = <b>W</b> |
| 4 = <b>G</b> | 13 = <b>X</b> | 22 = <b>T</b> |
| 5 = <b>O</b> | 14 = <b>C</b> | 23 = <b>Q</b> |
| 6 = <b>A</b> | 15 = <b>J</b> | 24 = <b>Z</b> |
| 7 = <b>S</b> | 16 = Y        | 25 = <b>U</b> |
| 8 = <b>E</b> | 17 = <b>K</b> | 26 = V        |
|              |               |               |