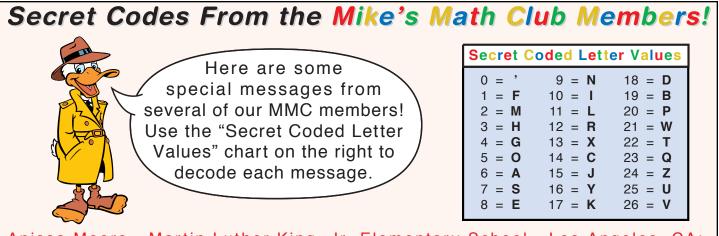

| Secret       | Coded Lette   | r Values      |
|--------------|---------------|---------------|
| 0 = '        | 9 = <b>N</b>  | 18 = <b>D</b> |
| 1 = <b>F</b> | 10 = I        | 19 = <b>B</b> |
| 2 = M        | 11 = L        | 20 = <b>P</b> |
| 3 = <b>H</b> | 12 = <b>R</b> | 21 = <b>W</b> |
| 4 = <b>G</b> | 13 = <b>X</b> | 22 = <b>T</b> |
| 5 = <b>O</b> | 14 = <b>C</b> | 23 = <b>Q</b> |
| 6 = <b>A</b> | 15 = <b>J</b> | 24 = <b>Z</b> |
| 7 = <b>S</b> | 16 = Y        | 25 = <b>U</b> |
| 8 = <b>E</b> | 17 = <b>K</b> | 26 = V        |
|              |               |               |