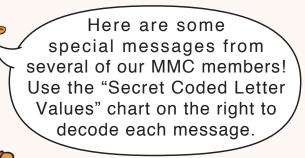

| Secret       | Coded Lette   | r Values      |
|--------------|---------------|---------------|
| 0 = '        | 9 = <b>N</b>  | 18 = <b>D</b> |
| 1 = <b>F</b> | 10 = I        | 19 = <b>B</b> |
| 2 = M        | 11 = L        | 20 = <b>P</b> |
| 3 = <b>H</b> | 12 = <b>R</b> | 21 = <b>W</b> |
| 4 = <b>G</b> | 13 = <b>X</b> | 22 = <b>T</b> |
| 5 = <b>O</b> | 14 = <b>C</b> | 23 = <b>Q</b> |
| 6 = <b>A</b> | 15 = <b>J</b> | 24 = <b>Z</b> |
| 7 = <b>S</b> | 16 = Y        | 25 = <b>U</b> |
| 8 = <b>E</b> | 17 = <b>K</b> | 26 = V        |
|              |               |               |